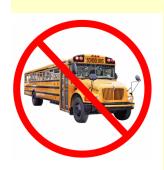

## NOVEMBER 8<sup>TH</sup> ELECTION DAY

SCHOOL WILL BE IN SESSION BUT THERE WILL BE NO BUS SERVICE

- Students in grades PK-2 grades must exit the vehicle on the righthand side with the assistance of an adult.
- Students in grades 3<sub>rd</sub>-8<sub>th</sub> must exit the vehicle by themselves on the right hand of the vehicle.
- If there are multiple siblings all must exit to the right of the vehicle.